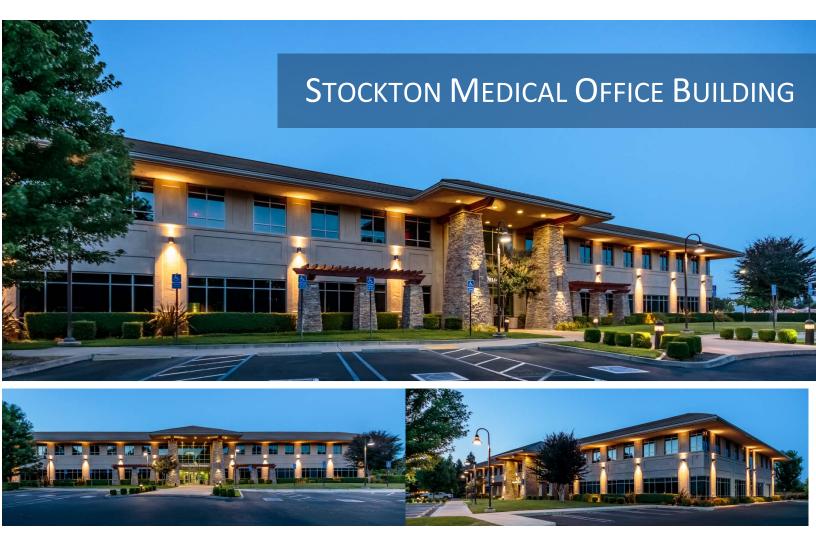

## 3244 BROOKSIDE ROAD, STOCKTON, CA 95219

Meridian identified a 3.0-acre parcel of vacant land located in the desirable Brookside neighborhood of Stockton, CA. The surrounding area consisted of an assisted living facility, a Marriott Residence Inn, Brookside Country Club, as well as upscale residential and commercial space. Meridian purchased the parcel with the intent to build a two-story 44,000 SF medical office building consisting of air space condominium units starting at 4,000 SF. Due to low vacancy in the area, Meridian's strategy included offering space for lease only and selling the entire building once fully leased. Meridian successfully completed the project in twenty-two months resulting in a beautiful new medical facility to serve the surrounding community. Meridian leased most of the building to medical and professional users before selling to an owner user, Delta Health Systems effectively and lucratively fulfilling the initial strategy.