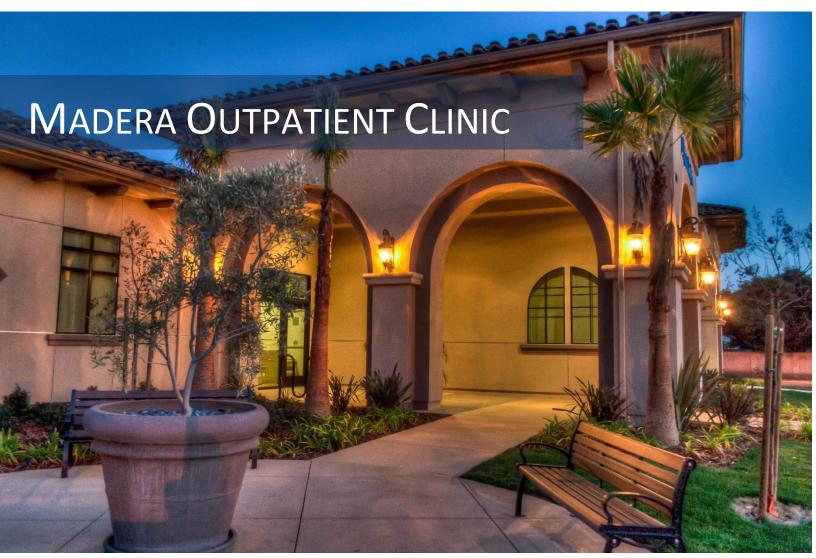

## 720 NORTH I STREET, MADERA, CA 93637

Meridian's client desired a location in the city of Madera, California. Meridian identified an existing,  $\pm$  18,600 SF pad located within the Missions Business Park, an ideal location sitting at the hub of the city with easy freeway access. The pad was listed at an extremely attractive price and many of the existing entitlements met the needs of a medical office building. Meridian purchased the building with the intent to develop an 8,700 SF outpatient clinic for its client. As its name suggests, the Missions Business Park boasts a "Mission Revival" architectural style which Meridian needed to match in order to gain development approval from the City. Meridian was up for the challenge and built a beautiful clinic that fit in perfectly with the surrounding aesthetic. The price of the pad and the quick entitlement process allowed Meridian to deliver the new outpatient clinic in just over 7-months from close of escrow.