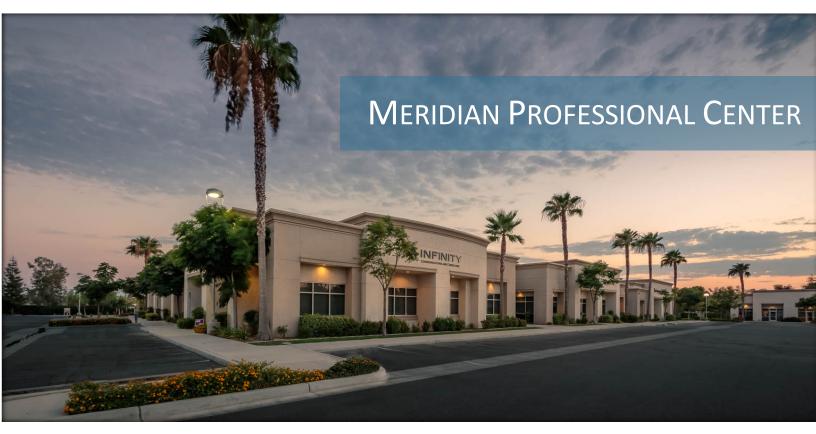

## Meridian Identifies and Purchases Large Vacant Parcel in Highly Desirable Northwest Market

Meridian purchased a 6.54-acre vacant parcel of land located at the southwest corner of Noriega Road and Calloway Drive in Bakersfield, California. At that time, this location was one of the fastest growing and most desirable markets of Bakersfield – located approximately three miles west of State Highway 99 and five miles north of the Mercy Southwest Hospital amid lots of major retailers and growing affluent residential areas. After extensive market research, Meridian quickly concluded that the market was active and firm in continuing residential growth, low office vacancy, high absorption, and projected annual demand for new medical and office space. Meridian developed a plan to design ten, single-story, high-quality professional/medical office buildings totaling over 62,000 square feet. Meridian's strategy was to offer whole buildings ranging from 4,600 SF to 9,200 SF to users for sale or leased. Meridian completed the project in less than **12** months and the new, modern professional office complex is now one of the major medical/professional office hubs of the community in the northwest sector.